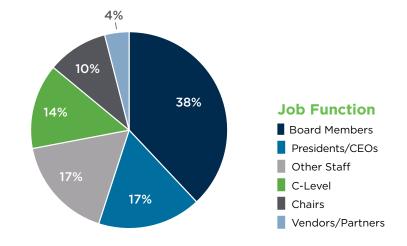

## **READERSHIP PROFILE**

The NAFCU Journal readers have the buying power!

## Who reads The NAFCU Journal?

- > CEOs/Presidents
- > Chief Financial Officers
- Vice Presidents
- Operations Managers
- Board Chairs & Directors
- Data Processing & Information Systems Staff
- Lending Officers
- > Finance Managers
- Regulation & Compliance Staff
  - Marketing Staff
- Human Resource Specialists